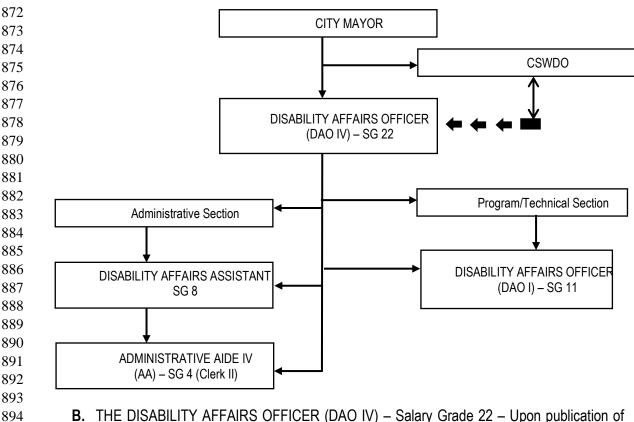

ive function approach through provision of assistive devices to PWDs
- e. Organizational Development Program;
- 858 f. Capability Building Program for PWDs
- g. Information, Education and Communication on PWD laws, ordinances and other relatedlaws;
- h. Other innovative programs and services for PWDs welfare & development.
- 862 863

**Section 4. ORGANIZATIONAL STRUCTURE AND CREATION OF POSITIONS-** Section 14 of IRR of RA 10070 provides that the PDAO shall have at least four (4) on a permanent status, the DAO Officer and three (3) technical and administrative staff. The technical and administrative staff may be appointed by phases according to plan and/or subject to availability of funds from the Local Government Unit.

869 **A.** ORGANIZATIONAL STRUCTURE, FUNCTIONS AND QUALIFICATIONS





B. THE DISABILITY AFFAIRS OFFICER (DAO IV) - Salary Grade 22 - Upon publication of the position, the concerned city/municipal mayor, shall instruct the Local Government Operations Officers, the Local Social Welfare and Development Officer and the President of the local federation/association of persons with disabilities to prepare for a general assembly of persons with disabilities, which shall be conducted on the last day of the posting period. The general assembly shall nominate at least three (3) gualified applicants for consideration of the Local Selection Board and the Local Chief Executive. The Human Resource Management Officer shall document the proceedings of the General Assembly as per implementing guidelines of RA NO. 10070. The purpose of the general assembly is to ensure the